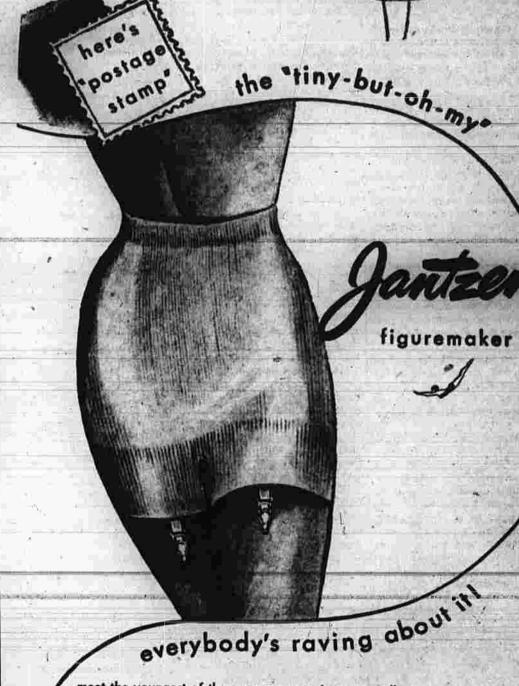

ednesday evening.

Mrs. Dancause Named on your Income tax is just part of Mrs. Samuel Dancause has again what you, "can't take with you."

been appointed to head the local Red Cross fund campaign and ia

meet the youngest of the young, young Jantzen girdles and panty-girdles . . . we call it "postage stamp" because that's about the size of it in the hand . . . and that's how light it feels on the body. It's plenty influential though . . . in the matter of smoothing and soothir and slimming and trimming . . . because it's knit of nylo and Lastex in a most ingenious Jantzen way that makes it fit like a dream

in small, medium or large sizes, white only