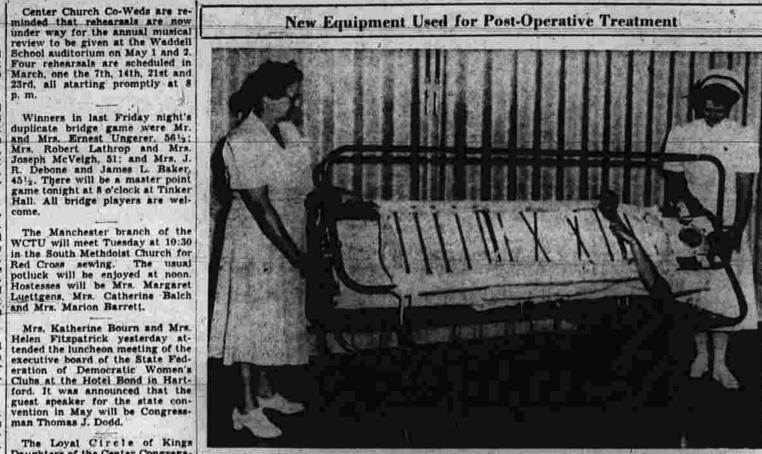

ain St.—Tel. MI-S-7958

an admiring customer. "They're wonderful; they're everything your ads say and more." People who know how really delicious and satisfying the best quality chickens can be choose O'cott's.

403 West Center Street

crisp-washable celanese rayon taffeta

a snip of the scissors

The whispering hint of crisp-clean-cut taffeta

will almost make you forget it's as practical as it is lovely. The bodice is fitted-the skirt

flared—the shoulder straps are adjustable.

Pick from a multitude of newest shades

to mix-or-match with your

Eight Colors:

White, black, wine, pink,

Kelly green, copen, navy and

2.94. Green Stamps Given With Cash Sales

The J.W. HALE co.

aqua. Sizes 32 to 44.

suits or dresses.

o requires no hemming

New Equipment Used for Post-Operative Treatment



Federation Room instead of in the ing the part of the patient, Mrs. Mae White, left, a nurses' aide, and Miss Lorraine Mitchell, RN Orthopedic surgeons find the frame ideal in the treatment of spinal and pelvic fractures and postoperative fusions. The Stryker Frame can be elevated at the foot end to provide leg traction in pelvic
fractures and at the head end for traction in fractures of the cervical vertebrae.

> making the trip will receive a letter with detailed information about Members of the South Methodist the Itinerary and the United Church WSCS who are making the Nations. trip to the United Nations on

THOMAS J. QUISH 6 Charter Oak Street Apartment No. 2

Rev. Keating Kacey Guest

Reformatory Chaplain Will Be Speaker for Irish Night March 16 tory, will be the speaker at the Iris