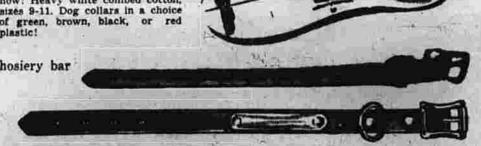

89° pair, dog collar 39c

The "snuggler" is designed with the triple cuff to set off those dog collars that are all the rage jus now! Heavy white combed cotton sizes 9-11. Dog collars in a choice of green, brown, black, or red

we'll protect your child's young growing feet with

look! all the gang is wearing "snuggler anklets" dog collars

"I DON'T CARE GIRL 6:30-9:45

Engaged